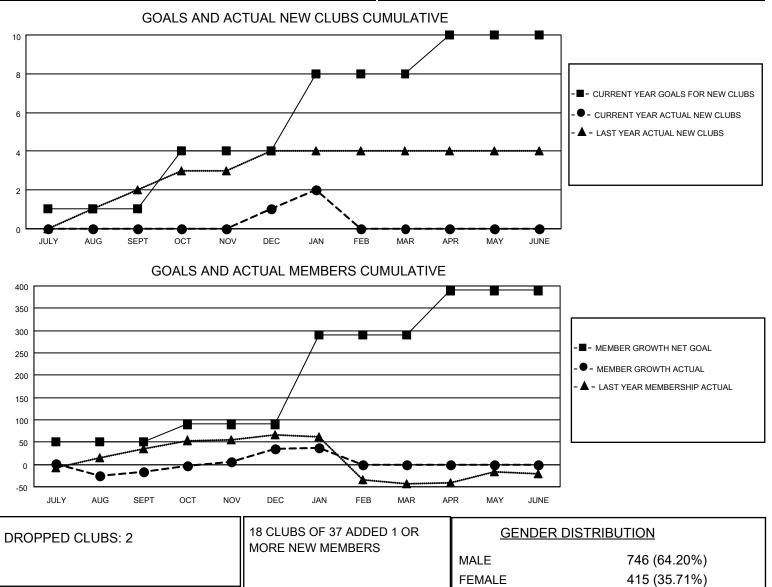

## LOCATION TEXAS

District 2 T1

Results as of: 1/31/2022

| Clubs                 |               |           |               | Members               |                        |                         |                                                    |
|-----------------------|---------------|-----------|---------------|-----------------------|------------------------|-------------------------|----------------------------------------------------|
| RESULTS FOR 2021-2022 |               |           |               | RESULTS FOR 2021-2022 |                        |                         |                                                    |
| QUARTER               | NEW CLUB GOAL | NEW CLUBS | DROPPED CLUBS | QUARTER               | BER GROWTH NET<br>GOAL | MEMBER GROWTH<br>ACTUAL | DROPPED<br>MEMBERS ACTUAL<br>(including transfers) |
| JULY/AUG/SEPT         | 1             | 0         | 2             | JULY/AUG/SEPT         | 50                     | 48                      | 62                                                 |
| OCT/NOV/DEC           | 3             | 1         | 0             | OCT/NOV/DEC           | 40                     | 84                      | 31                                                 |
| JAN/FEB/MAR           | 4             | 1         | 0             | JAN/FEB/MAR           | 200                    | 45                      | 31                                                 |
| APR/MAY/JUNE          | 2             | 0         | 0             | APR/MAY/JUNE          | 100                    | 0                       | 0                                                  |